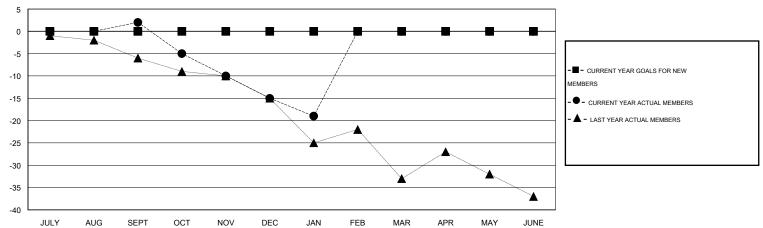

#### GOALS AND ACTUAL MEMBERS CUMULATIVE

| DROPPED CLUBS: 1  DROPPED MEMBERS |              | 10 CLUBS OF 44 ADDED 1 OR MORE NEW MEMBERS | GENDER DISTRIBU<br>MALE<br>FEMALE     | TION<br>713 (77.84%)<br>203 (22.16%) |   |
|-----------------------------------|--------------|--------------------------------------------|---------------------------------------|--------------------------------------|---|
| DECEASED CLUB CANCELLED OTHER     | 4<br>0<br>34 | CLICK HERE FOR HEALTH ASSESSMENT DATA      | FAMILY UNIT MEMBERS HEAD OF HOUSEHOLD |                                      | 0 |
| TOTAL                             | 38           |                                            | NON-HEAD OF HOUSEHOL                  | 0                                    |   |